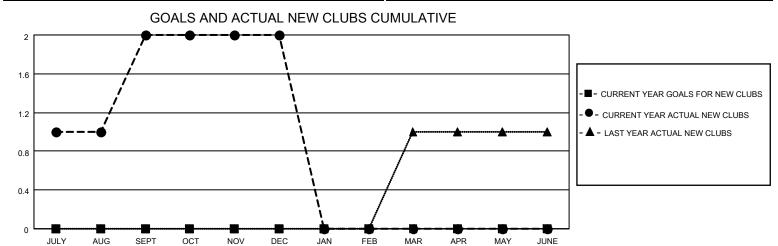

## District 301D1

| Clubs RESULTS FOR 2021-2022 |   |   |   | Members RESULTS FOR 2021-2022 |   |     |    |
|-----------------------------|---|---|---|-------------------------------|---|-----|----|
|                             |   |   |   |                               |   |     |    |
| JULY/AUG/SEPT               | 0 | 2 | 0 | JULY/AUG/SEPT                 | 0 | 105 | 52 |
| OCT/NOV/DEC                 | 0 | 0 | 0 | OCT/NOV/DEC                   | 0 | 66  | 76 |
| JAN/FEB/MAR                 | 0 | 0 | 0 | JAN/FEB/MAR                   | 0 | 0   | 0  |
| APR/MAY/JUNE                | 0 | 0 | 0 | APR/MAY/JUNE                  | 0 | 0   | 0  |