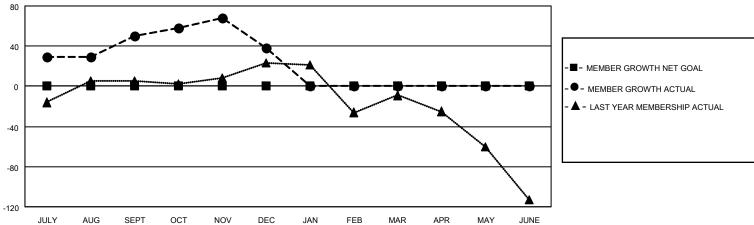

## District 301D1

| Clubs RESULTS FOR 2021-2022 |   |   |   | Members RESULTS FOR 2021-2022 |   |     |    |
|-----------------------------|---|---|---|-------------------------------|---|-----|----|
|                             |   |   |   |                               |   |     |    |
| JULY/AUG/SEPT               | 0 | 2 | 0 | JULY/AUG/SEPT                 | 0 | 105 | 52 |
| OCT/NOV/DEC                 | 0 | 0 | 0 | OCT/NOV/DEC                   | 0 | 66  | 76 |
| JAN/FEB/MAR                 | 0 | 0 | 0 | JAN/FEB/MAR                   | 0 | 0   | 0  |
| APR/MAY/JUNE                | 0 | 0 | 0 | APR/MAY/JUNE                  | 0 | 0   | 0  |

## GOALS AND ACTUAL MEMBERS CUMULATIVE

| DROPPED CLUBS: 0 |     | 24 CLUBS OF 51 ADDED 1 OR<br>MORE NEW MEMBERS | GENDER DISTRIBUTION                 |              |  |
|------------------|-----|-----------------------------------------------|-------------------------------------|--------------|--|
|                  |     | WORLE NEW WEWBERG                             | MALE                                | 794 (47.15%) |  |
|                  |     |                                               | FEMALE                              | 890 (52.85%) |  |
| DROPPED MEMBERS  |     |                                               | NON BINARY                          | 0 (0.00%)    |  |
|                  |     |                                               | PREFER NOT TO ANSWER 0 (0.00%)      |              |  |
| DECEASED         | 7   |                                               |                                     |              |  |
| CLUB CANCELLED   | 0   | CLICK HERE FOR CUMULATIVE                     | TOTAL FAMILY UNIT MEMBERS           | 683          |  |
| OTHER            | 121 | MEMBERSHIP DATA                               |                                     |              |  |
| TOTAL 128        |     |                                               | FAMILY MEMBERS PAYING HALF DUES 411 |              |  |
|                  |     |                                               |                                     |              |  |